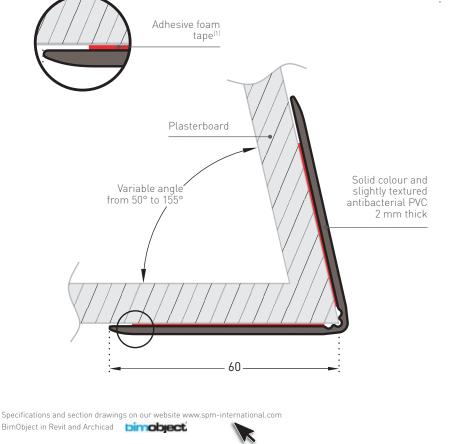

## DESCRIPTION .....

- Model: Combo'Flex flexible adhesive<sup>(1)</sup> corner protector
- Angle: from 50° to 155°
- Wing width: 60 mm (internal measurement)
- Thickness: 2 mm
- Length: 1.30 m, 2.00 m or 4.0m • Material: antibacterial and Bs2d0 fire-rated PVC, solid colour
- Surface finish: slightly textured ("Optimixt" grain\*)
- Fixing: adhesive foam tapes to reinforce with SPM multipurpose adhesive sealant
- Colours: 4 standard
  - \* "Optimixt" grain: optimal combination of scratch resistance, hygiene and aesthetic.

- Description: variable angle adhesive corner protector (from 50° to 155°) with flexible strip (Combo'Flex as manufactured by SPM) from slightly textured (Optimixt grain as manufactured by SPM) and antibacterial PVC, 2 mm thick, achieving Bs2d0 fire rating with solid colour. Wings are 60 mm wide (internal measurement). It is provided with 2 strips of double-sided adhesive foam tape for fixing (or without adhesive tape on request).
- Environment: no heavy metals and no substance potentially subjected to any REACH restriction are used in its manufacture. nor PBT/BPA. The calcium-zinc thermal stabilisation process is used. The emission level of volatile substance in inside air has been tested according to ISO 16000-6 and is very low (A+) according to the French regulation (23 March 2011 nr 2011-321 Decree and 19 April 2011 Order). 100% of the product are recyclable.
- Colour: selected by architects from manufacturer's standard range.
- Installation method: adhesive. SPM multipurpose adhesive sealant is recommended for stronger fixing.