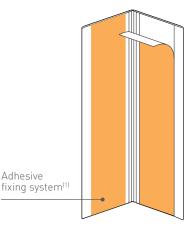

## DESCRIPTION .....

- Model: Combo'Flex flexible adhesive<sup>(1)</sup> corner protector
- Angle: from 50° to 155°
- Wing width: 60 mm (internal measurement)
- Thickness: 2 mm
- Length: 1.30 m, 2.00 m or 4.0m • Material: antibacterial and Bs2d0 fire-rated PVC, solid colour
- Surface finish: slightly textured ("Optimixt" grain\*)
- Fixing: adhesive foam tapes to reinforce with SPM multipurpose adhesive sealant
- Colours: 4 standard
  - \* "Optimixt" grain: optimal combination of scratch resistance, hygiene and aesthetic.

- Description: variable angle adhesive corner protector (from 50° to 155°) with flexible strip (Combo'Flex as manufactured by SPM) from slightly textured (Optimixt grain as manufactured by SPM) and antibacterial PVC, 2 mm thick, achieving Bs2d0 fire rating with solid colour. Wings are 60 mm wide (internal measurement). It is provided with 2 strips of double-sided adhesive foam tape for fixing (or without adhesive tape on request).
- Environment: no heavy metals and no substance potentially subjected to any REACH restriction are used in its manufacture. nor PBT/BPA. The calcium-zinc thermal stabilisation process is used. The emission level of volatile substance in inside air has been tested according to ISO 16000-6 and is very low (A+) according to the French regulation (23 March 2011 nr 2011-321 Decree and 19 April 2011 Order). 100% of the product are recyclable.
- Colour: selected by architects from manufacturer's standard range.
- Installation method: adhesive. SPM multipurpose adhesive sealant is recommended for stronger fixing.