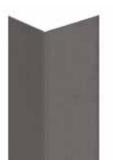

## APPLICATIONS .....

Combo'Flex protects all corners exposed to frequent and light impact in hotels, schools, offices or nurseries.

Its matte finish is provided by its slightly textured surface.

## DESCRIPTION .....

- Model: Combo'Flex flexible adhesive<sup>(1)</sup> corner protector
- Angle: from 50° to 155°
- Wing width: 60 mm (internal measurement)
- Thickness: 2 mm
- Length: 1.30 m, 2.00 m or 4.0m • Material: antibacterial and Bs2d0 fire-rated PVC, solid colour
- Surface finish: slightly textured ("Optimixt" grain\*)
- Fixing: adhesive foam tapes to reinforce with SPM multipurpose adhesive sealant
- Colours: 4 standard
  - \* "Optimixt" grain: optimal combination of scratch resistance, hygiene and aesthetic.