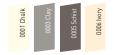

## DESCRIPTION .....

- Model: Combo'Flex flexible adhesive<sup>(1)</sup> corner protector
- Angle: from 50° to 155°
- Wing width: 60 mm (internal measurement)
- Thickness: 2 mm
- Length: 1.30 m, 2.00 m or 4.0m • Material: antibacterial and Bs2d0 fire-rated PVC, solid colour
- Surface finish: slightly textured ("Optimixt" grain\*)
- Fixing: adhesive foam tapes to reinforce with SPM multipurpose adhesive sealant
- Colours: 4 standard
  - \* "Optimixt" grain: optimal combination of scratch resistance, hygiene and aesthetic.