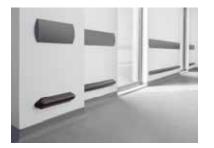

## APPLICATIONS .....

Thanks to its 50 mm depth of protection, Combo'Punch 100D keeps wheeled equipements, such as trolleys, carts, wheelchairs, hospital beds, away from the walls and contributes to reduce damages from such impacts especially in corridors and storage areas.