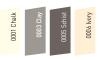

Combo'Punch 100D // 4 colours\*

\*and 27 colours on request with a minimum order quantity

## DESCRIPTION .....

- Model: Combo'Punch 100D wall protection rail
- Height: 100 mm
- Depth: 50 mm
- Length: 4 m
- Material: 2 mm thick PVC, antibacterial and Bs2d0 fire-rated, solid colour
- Surface finish: slightly textured ("Optimixt" grain\*)
- Fixing components: continuous aluminium rail
- Colours: 4 standard