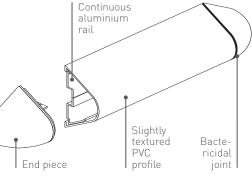

## DESCRIPTION .....

- Model: Combo'Punch 100D wall protection rail
- Height: 100 mm
- Depth: 50 mm
- Length: 4 m
- Material: 2 mm thick PVC, antibacterial and Bs2d0 fire-rated, solid colour
- Surface finish: slightly textured ("Optimixt" grain\*)
- Fixing components: continuous aluminium rail
- Colours: 4 standard

## SPECIFICATION .....

- Description: D-shaped wall protection rail (Combo'Punch 100D as manufactured by SPM) from slightly textured (Optimixt grain as manufactured by SPM) and antibacterial PVC achieving Bs2d0 fire rating with solid colour. PVC profile projects 50 mm, is 100 mm high and 2 mm thick. It snap-fixes onto continuous aluminium rail. Finish is provided by slightly textured end pieces (52 mm wide).
- Environment: no heavy metals and no substance potentially subjected to any REACH restriction are used in its manufacture, nor PBT/BPA. The calcium-zinc thermal stabilisation process is used. The emission level of volatile substance in inside air has been tested according to ISO 16000-6 and is very low (A+) according to the French regulation (23 March 2011 nr 2011-321 Decree and 19 April 2011 Order). 100% of the product are recyclable.
- Colour: selected by architects from manufacturer's standard range.
- Installation method: recommended height of protection rail centreline
  0.80 m above floor level for mid-level wall protection or on top of the skirting for low level wall protection. Snap-fixes onto continuous aluminium rail.