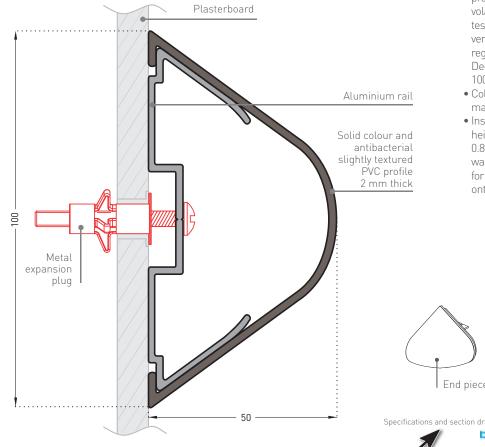

## DESCRIPTION .....

- Model: Combo'Punch 100D wall protection rail
- Height: 100 mm
- Depth: 50 mm
- Length: 4 m
- Material: 2 mm thick PVC, antibacterial and Bs2d0 fire-rated, solid colour
- Surface finish: slightly textured ("Optimixt" grain\*)
- Fixing components: continuous aluminium rail
- Colours: 4 standard

## SPECIFICATION .....

- Description: D-shaped wall protection rail (Combo'Punch 100D as manufactured by SPM) from slightly textured (Optimixt grain as manufactured by SPM) and antibacterial PVC achieving Bs2d0 fire rating with solid colour. PVC profile projects 50 mm, is 100 mm high and 2 mm thick. It snap-fixes onto continuous aluminium rail. Finish is provided by slightly textured end pieces (52 mm wide).
- Environment: no heavy metals and no substance potentially subjected to any REACH restriction are used in its manufacture, nor PBT/BPA. The calcium-zinc thermal stabilisation process is used. The emission level of volatile substance in inside air has been tested according to ISO 16000-6 and is very low (A+) according to the French regulation (23 March 2011 nr 2011-321 Decree and 19 April 2011 Order). 100% of the product are recyclable.
- Colour: selected by architects from manufacturer's standard range.
- Installation method: recommended height of protection rail centreline
  0.80 m above floor level for mid-level wall protection or on top of the skirting for low level wall protection. Snap-fixes onto continuous aluminium rail.