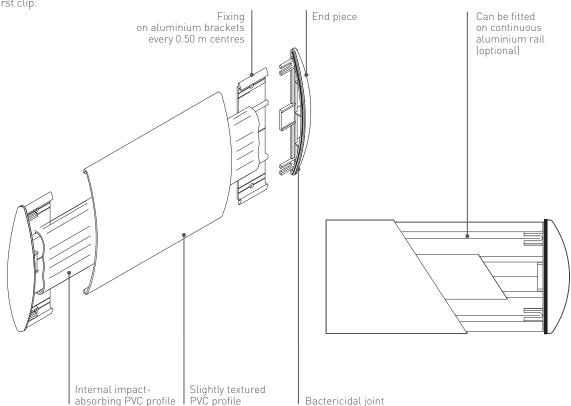

#### DESCRIPTION .....

- Model: Combo'Punch 200 or 125 wall protection rail
- Height: 200 or 125 mm
- Depth: 25 mm
- Length: 4 m
- Material: 2 mm thick PVC, antibacterial and Bs2d0 fire-rated, solid colour
- Surface finish: slightly textured ("Optimixt" grain\*)
- Fixing components: aluminium brackets (optional: continuous aluminium rail)
- Colours: 4 standard

#### NOTA

The end piece serves as the first clip.

Specifications and section drawings on our website www.spm-international.com

<sup>\* &</sup>quot;Optimixt" grain: optimal combination of scratch resistance, hygiene and aesthetic.