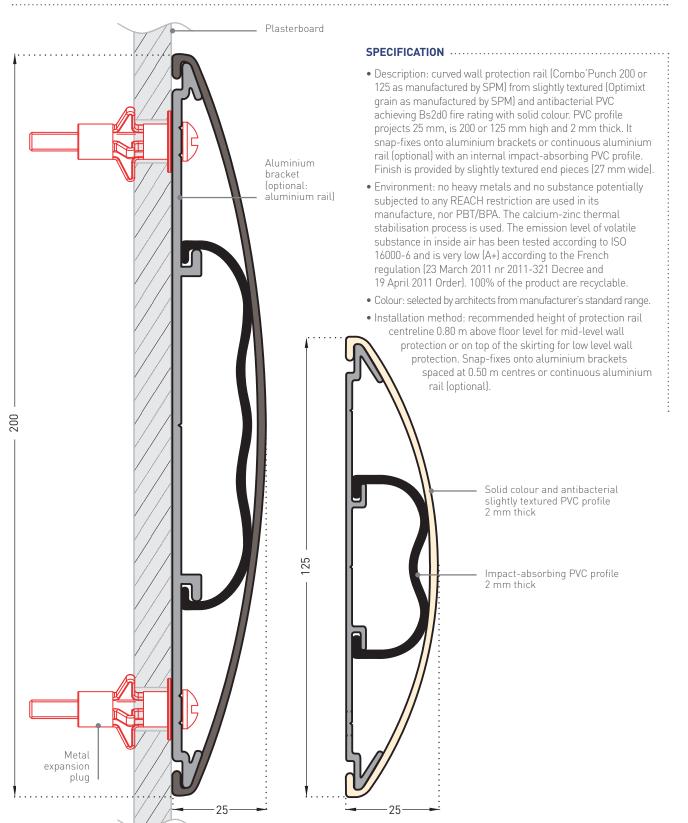

#### DESCRIPTION .....

- Model: Combo'Punch 200 or 125 wall protection rail
- Height: 200 or 125 mm
- Depth: 25 mm
- Length: 4 m
- Material: 2 mm thick PVC, antibacterial and Bs2d0 fire-rated, solid colour
- Surface finish: slightly textured ("Optimixt" grain\*)
- Fixing components: aluminium brackets (optional: continuous aluminium rail)
- Colours: 4 standard

#### NOTA

The end piece serves as the first clip.

Specifications and section drawings on our website www.spm-international.com

<sup>\* &</sup>quot;Optimixt" grain: optimal combination of scratch resistance, hygiene and aesthetic.