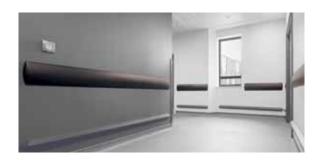

### APPLICATIONS.....

These wall protection rails are designed to offer impact protection and scratch resistance against damage caused from both pedestrian and wheeled traffic.

One or two level protection, Combo'Punch 200 and/or 125 protect the walls in corridors, access areas and storage rooms (hospitals, clinics, retirement homes, hotels, restaurants, schools).