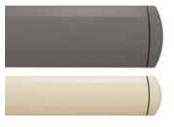

#### DESCRIPTION .....

- Model: Combo'Punch 200 or 125 wall protection rail
- Height: 200 or 125 mm
- Depth: 25 mm
- Length: 4 m
- Material: 2 mm thick PVC, antibacterial and Bs2d0 fire-rated, solid colour
- Surface finish: slightly textured ("Optimixt" grain\*)
- Fixing components: aluminium brackets (optional: continuous aluminium rail)
- Colours: 4 standard