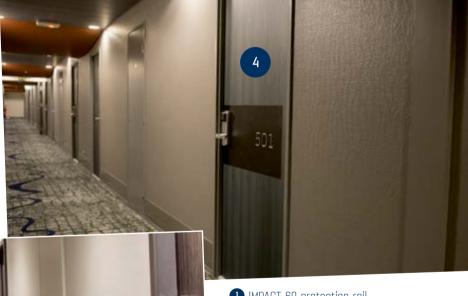

# CORRIDORS

### **PROTECTION** AND ELEGANCE

SPM solutions protect your walls and doors, which are constantly strained by the movement of guests, luggage and household equipment, and add an aura of elegance to your hotel.

- 1 IMPACT 60 protection rail
- 2 DECOCHOC and DECOWOOD panels LINEA'FLEX corner protector
- 3 DECOCHOC panel
- 4 DECOWOOD and DECOCHOC panels DECOCHOC inlaid signage CONTACT plate