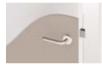

### DOOR PROTECTION

Half-height door Straight cutout

Half-height door Decorative cutout

Handplate

Foot-height door

Half-height door with inlaid signage

**Edges and frames** 