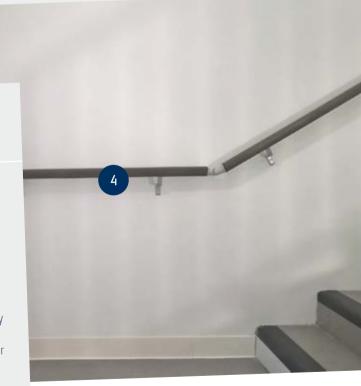

### **PROTECTION** AND ACCESSIBILITY

Hotels are subject to accessibility regulations. SPM signage solutions help your guests to find their way around easily. The ergonomically designed SPM handrail profiles are especially suitable for people with reduced mobility, allowing them to move around safely in staircases and inside the hotel.

# SPM AND ACCESSIBILITY STANDARDS

Whatever design, handrails shall be provided at each side of the staircases and meet some requirements, depending on the countries:

- be located from 0.80 to 1.00 m above floor level
- be extended by the length of one step beyond the first and last step
- be continuous, rigid and easy to grip
- be different from the wall thanks to a visual contrast.

### SPM provides you with solutions to meet these requirements:

- RAPID'ANGLE® fits all layouts and makes possible to ensure the continuity of the handrall in staircases
- The wide SPM colour range allows contrast of the handrail with the colour of the wall.