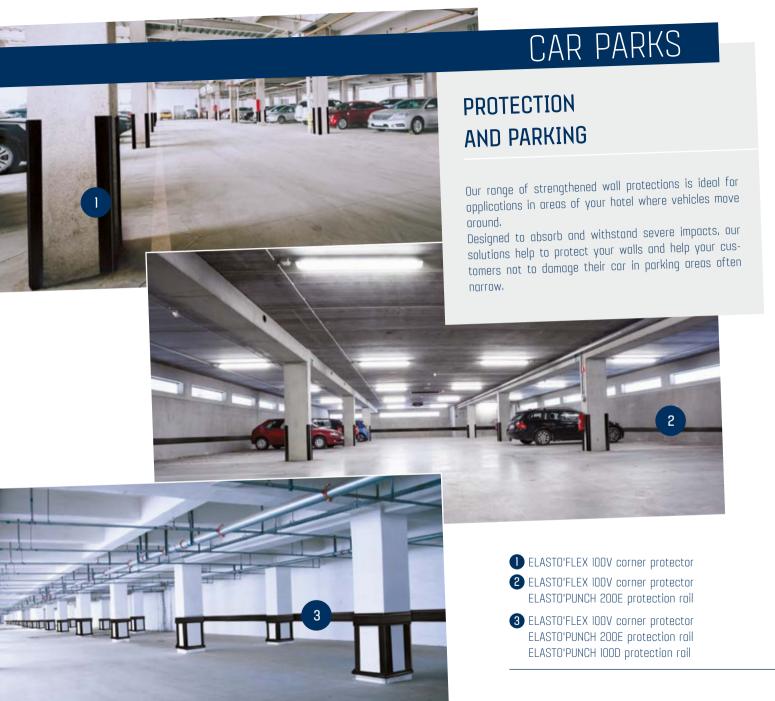

LOGISTICS AREAS & KITCHENS: PAGE 18

CAR PARKS: PAGE 19

COLOUR RANGE: PAGE 20

PRODUCTS: PAGE 21

- 1 IMPACT 60 protection rail
- 2 DECOCHOC and DECOWOOD panels LINEA'FLEX corner protector
- 3 DECOCHOC panel
- 4 DECOWOOD and DECOCHOC panels DECOCHOC inlaid signage CONTACT plate