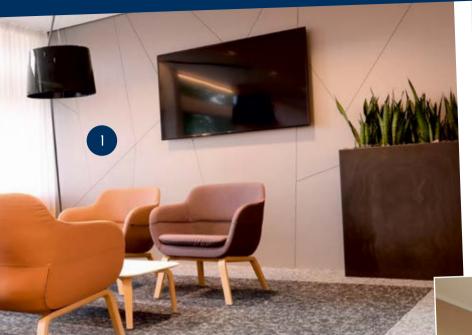

# LOUNGES - MEETING ROOMS

# PROTECTION AND CONVIVIALITY

These areas, where the guests met, are put to the test by the different layouts of tables and chairs and should be protected while preserving warmth and conviviality.

- 1 DECOCHOC panel
- 2 DECOTREND panel
- 3 DECOCHOC panels