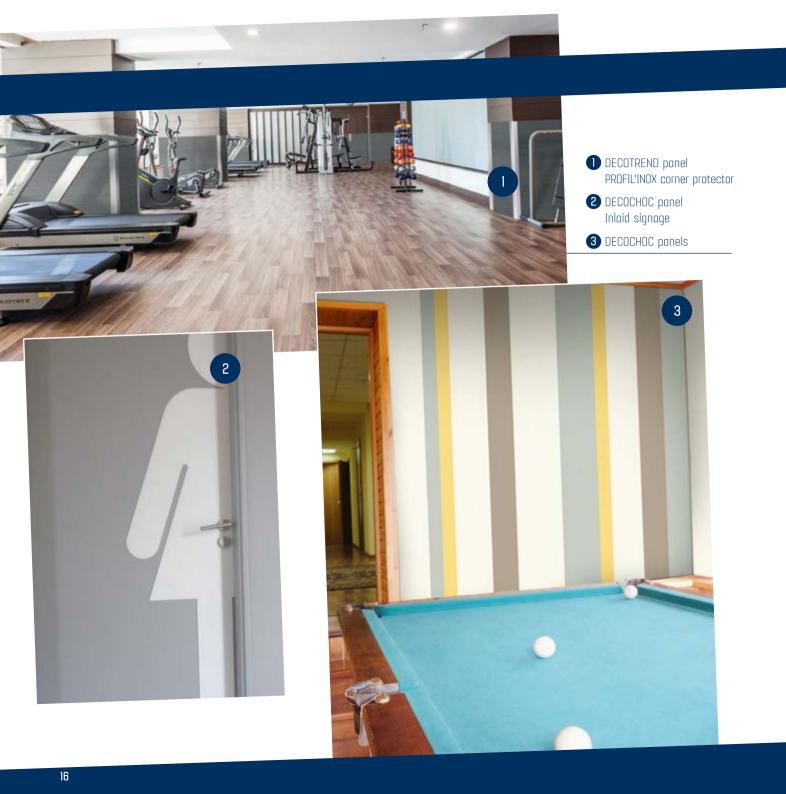

# LEISURE & RECREATION

# PROTECTION AND WELL-BEING

Massage, sport or leisure, SPM solutions allow to create a refined and hygienic setting. The infinite number of colour and decor combinations will contribute to make these places ideal for recharging one's batteries and pleasant for privileged moment.

- 4 DECOTREND panel Inlaid DECOSMIC PROFILA 30 corner protector
- **5** DECOPRINT panel