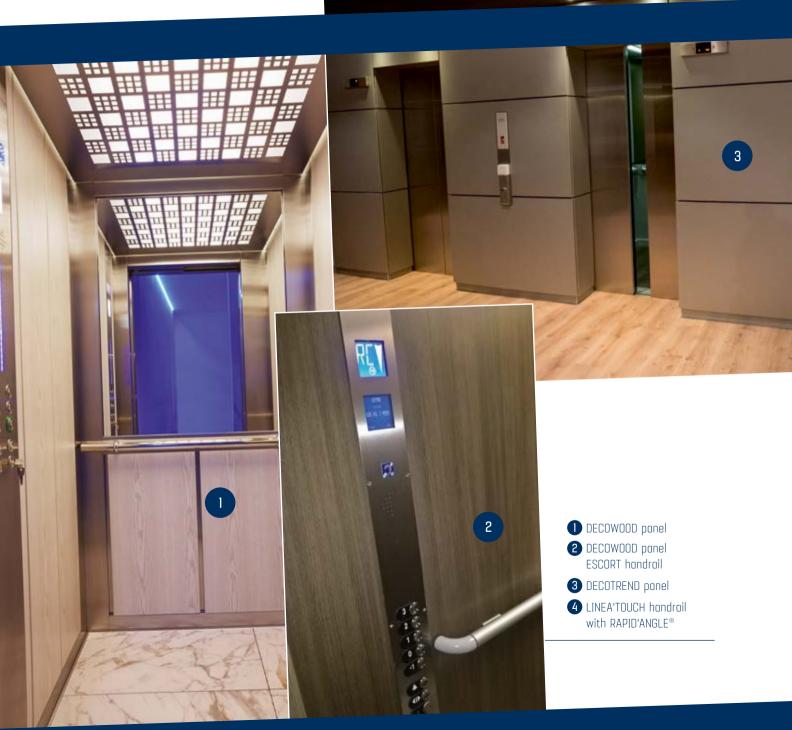

# STAIRS & LIFTS

### **PROTECTION** AND ACCESSIBILITY

Hotels are subject to accessibility regulations. SPM signage solutions help your guests to find their way around easily. The ergonomically designed SPM handrail profiles are especially suitable for people with reduced mobility, allowing them to move around safely in staircases and inside the hotel.

# SPM AND ACCESSIBILITY STANDARDS

Whatever design, handrails shall be provided at each side of the staircases and meet some requirements, depending on the countries:

- be located from 0.80 to 1.00 m above floor level
- be extended by the length of one step beyond the first and last step
- be continuous, rigid and easy to grip
- be different from the wall thanks to a visual contrast.

### SPM provides you with solutions to meet these requirements:

- RAPID'ANGLE® fits all layouts and makes possible to ensure the continuity of the handrall in staircases
- The wide SPM colour range allows contrast of the handrail with the colour of the wall.