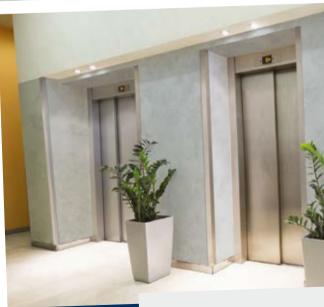

# STAIRS & LIFTS

### **PROTECTION** AND ACCESSIBILITY

Hotels are subject to accessibility regulations. SPM signage solutions help your guests to find their way around easily. The ergonomically designed SPM handrail profiles are especially suitable for people with reduced mobility, allowing them to move around safely in staircases and inside the hotel.

# SPM AND ACCESSIBILITY STANDARDS

Whatever design, handrails shall be provided at each side of the staircases and meet some requirements, depending on the countries:

- be located from 0.80 to 1.00 m above floor level
- be extended by the length of one step beyond the first and last step
- be continuous, rigid and easy to grip
- be different from the wall thanks to a visual contrast.

### SPM provides you with solutions to meet these requirements:

- RAPID'ANGLE® fits all layouts and makes possible to ensure the continuity of the handrall in staircases
- The wide SPM colour range allows contrast of the handrail with the colour of the wall.