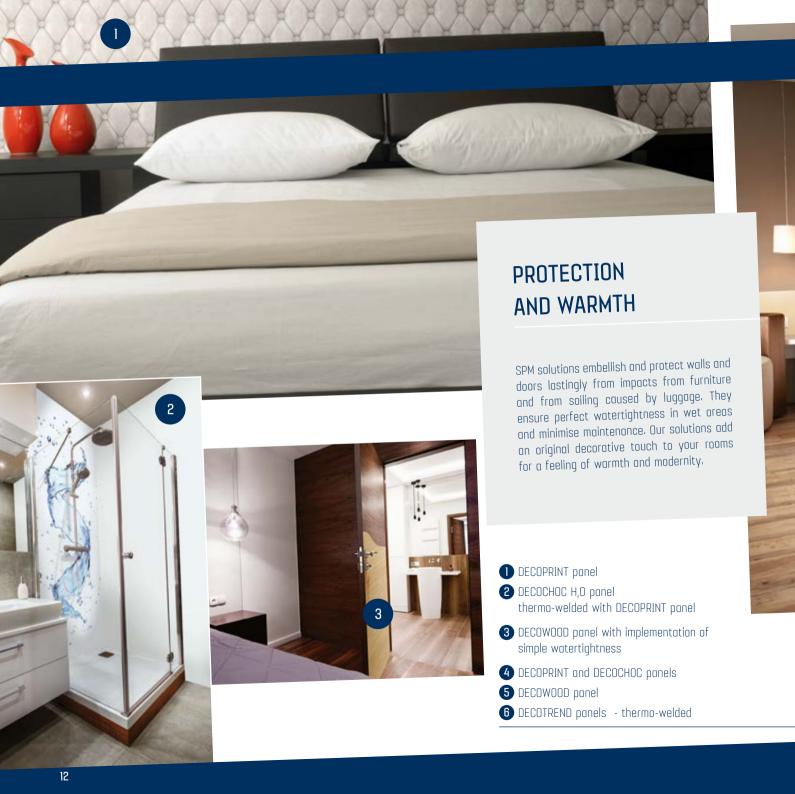

# LOUNGES - MEETING ROOMS

# PROTECTION AND CONVIVIALITY

These areas, where the guests met, are put to the test by the different layouts of tables and chairs and should be protected while preserving warmth and conviviality.

- 1 DECOCHOC panel
- 2 DECOTREND panel
- 3 DECOCHOC panels