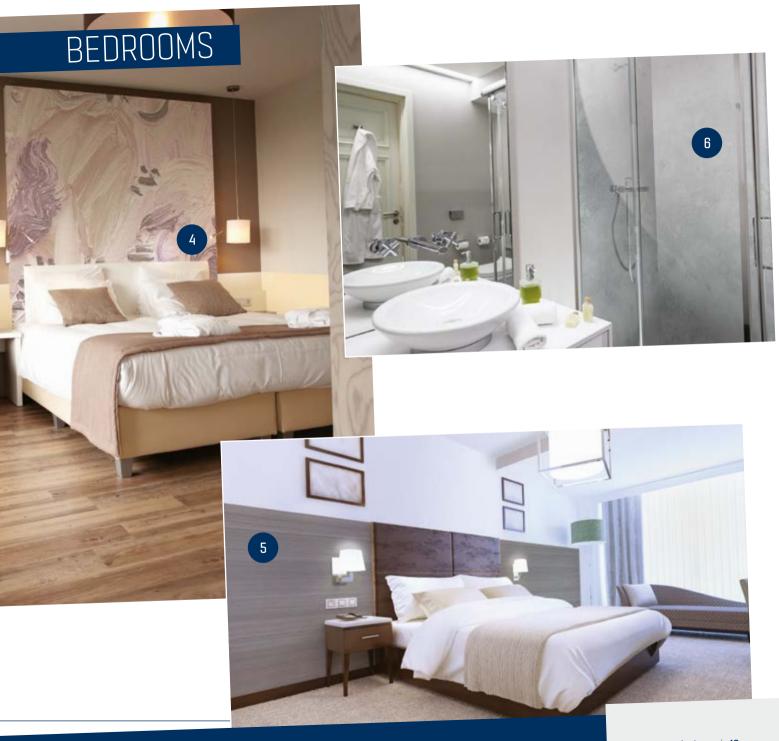

# LOUNGES - MEETING ROOMS

# PROTECTION AND CONVIVIALITY

These areas, where the guests met, are put to the test by the different layouts of tables and chairs and should be protected while preserving warmth and conviviality.

- 1 DECOCHOC panel
- 2 DECOTREND panel
- 3 DECOCHOC panels