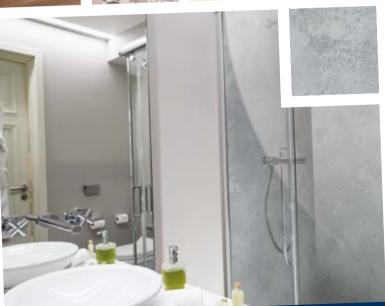

# PROTECTION AND HYGIENE

SPM wall protection solutions fit all degrees of impact and wear. They protect your premises by resisting shocks, friction and frequent washing. Our antibacterial and bacteriostatic PVC resist disinfectant products, thus guaranteeing perfect hygiene.

- 1 IMPACT 120 protection rail
- 2 DECOCHOC panel IMPACT 120 protection rail PROFILA corner protector
- 3 PLAC'INOX plate
- 4 LINEA'PUNCH NEO protection rail