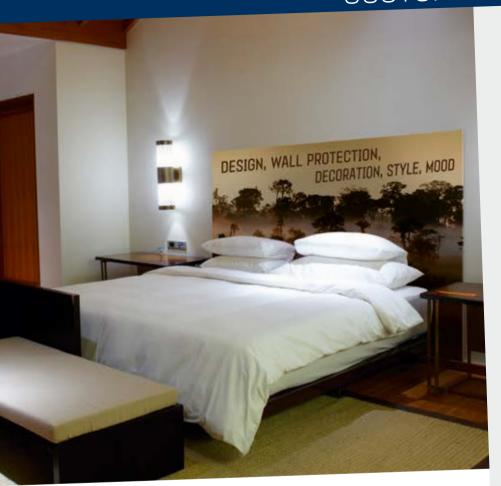

# LOUNGES - MEETING ROOMS

# PROTECTION AND CONVIVIALITY

These areas, where the guests met, are put to the test by the different layouts of tables and chairs and should be protected while preserving warmth and conviviality.

- 1 DECOCHOC panel
- 2 DECOTREND panel
- 3 DECOCHOC panels