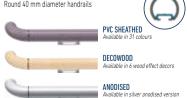

#### LINEA'TOUCH

Ergonomic, trilobed, modern design handrails, available in refined or reinforced version

DECOWOOD Available in 6 wood effect decors

PVC SHEATHED

### Round 40 mm diameter handrails