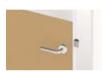

### DOOR PROTECTION

Half-height door Straight cutout

Half-height door Decorative cutout

Handplate

Foot-height door

Half-height door with inlaid signage

**Edges and frames** 