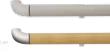

#### LINEA'TOUCH

Ergonomic, trilobed, modern design handrails, available in refined or reinforced version

DECOWOOD Available in 6 wood effect decors

PVC SHEATHED

### Round 40 mm diameter handrails