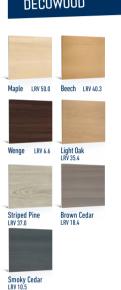

TREND panel Inlaid DECOSMIC PROFILA 30 corner protector
- **5** DECOPRINT panel

# LOGISTICS AREAS & KITCHENS

# PROTECTION AND HYGIENE

SPM wall protection solutions fit all degrees of impact and wear. They protect your premises by resisting shocks, friction and frequent washing. Our antibacterial and bacteriostatic PVC resist disinfectant products, thus guaranteeing perfect hygiene.



- 1 IMPACT 120 protection rail
- 2 DECOCHOC panel IMPACT 120 protection rail PROFILA corner protector
- 3 PLAC'INOX plate
- 4 LINEA'PUNCH NEO protection rail



# COLOUR RANGE

# A WIDE CHOICE OF COLOURS

SPM offers a colour palette developed with its partner architects, interior designers, users, etc. to inspire the creation of authentic and distinctive spaces.

### NATURAL



### COLOUR



### DECOWOOD



### **DECOSMIC**



### DECOTREND



### DECOPRINT



# A RESISTANT AND DESIGN RANGE

In an environment that is constantly frequented by people, a refined and welcoming décor adds to the appeal. SPM solutions protect walls and doors from the wear and tear caused by chairs, luggage, traces of soiling around handles, etc.

### WALL PROTECTION





Available in 33 colours DECOCHOC Protection and covering panel



Available in 5 colours et 1 decor (+ 7 colours and 3 decors on request) DECOCHOC H<sub>2</sub>O, DECOTREND H<sub>2</sub>O, DECOWOOD H<sub>2</sub>O Protection panels for wet areas 2.50 m x 1.30 m



Available in 3 metallic colours DECOSMIC Protection and covering panel 3 m x 1.30 m



Available in 7 wood effect decors et 4 trend decors DECOWOOD / DECOTREND Decorative protection pane