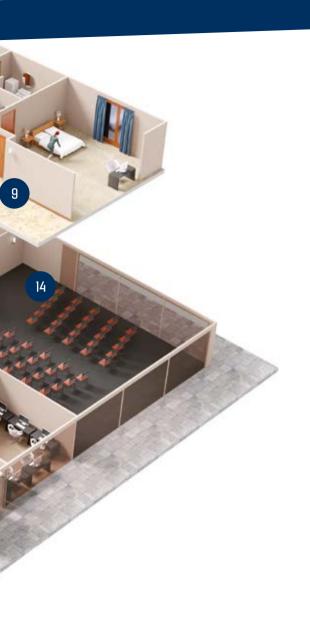

# LOUNGES - MEETING ROOMS

# PROTECTION AND CONVIVIALITY

These areas, where the guests met, are put to the test by the different layouts of tables and chairs and should be protected while preserving warmth and conviviality.

- 1 DECOCHOC panel
- 2 DECOTREND panel
- 3 DECOCHOC panels