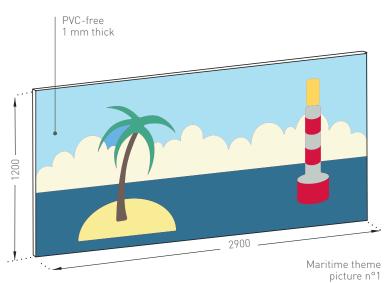

#### DESCRIPTION .....

- Model: Kidfresc decoration and covering fresco
- Standard dimensions: 2.90 m x 1.20 m indivisible
- Thickness: 1 mm
- Material: translucent PVC-free Bs1d0 fire-rated with image printed on the
- Surface finish: matt and smooth
- Fixing: adhesive bonding with SPM acrylic glue or SPM multipurpose adhesive sealant. Joints between panels can be made using silicone joints, colour matched to the range
- Colours: 3 themes each with 4 pictures (in predefined colours)

### SPECIFICATION .....

- Description: decoration and covering fresco (Savannah, Maritime or Altitude Kidfresc as manufactured by SPM). From translucent and rigid PVC-free achieving Bs1d0 reaction to fire classification with images printed on the back. Its height is 1.20 m and its length is 2.90 m and is 1 mm thick. A protective film is specified to minimise cleaning before acceptance.
- Environment: no heavy metals and no substance potentially subjected to any REACH restriction are used in its manufacture, nor PBT/BPA. The emission level of volatile substance in inside air has been tested according to ISO 16000-6 and is very low (A+) according to the French regulation (23 March 2011 nr 2011-321 Decree and 19 April 2011 Order). 100% of the product are recyclable.
- Colour: selected by architects from manufacturer's standard range.
- Installation method: glue as per manufacturer's instructions.

Altitude theme (4 pictures)

Savannah theme (4 pictures)

Maritime theme (4 pictures)

Specifications and section drawings on our website www.spm-international.com