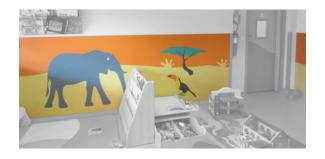

#### APPLICATIONS .....

The Kidfresc decorative frescoes are especially designed to brighten up and durably protect walls in establishments who hope to create an attractive, welcoming atmosphere that stimulates children's imagination. They meet the constraints linked to the early childhood: hygiene and impact resistance.

Altitude theme (4 pictures)

Savannah theme (4 pictures)

Maritime theme (4 pictures)

Specifications and section drawings on our website www.spm-international.com