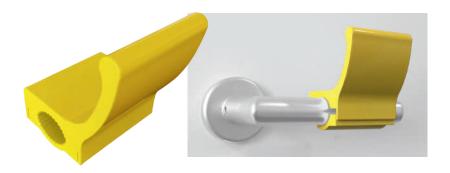

## APPLICATIONS .....

Safy'Hand hands-free door opener is the hygienic solution to limit the spread of viruses and the risks of manual contamination. It allows to open and close the doors without hands contact, with the elbow or the forearm.

Ideal for healthcare establishments, schools and nurseries, Safy'Hand is quick and easy to install. It adapts to the (round) existing door handle and its yellow coated surface will facilitate cleaning and disinfection.

## DESCRIPTION .....

- Model: Safy'Hand hands-free door opener, for round door handle
- Height: 45 mm • Width: 55 mm
- Depth: 63.5 mm
- Diameter: from 17 to 24 mm
- Material: coated aluminium
- Fixing: with four hexagon countersunk head screws, 2.5 mm Allen end (supplied)
- Colour: yellow