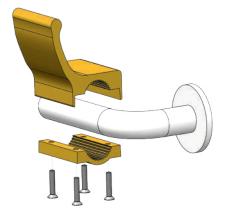

## INSTALLATION PROCEDURE .....

Quick and easy installation:

- 1. Unscrew the four Hex screws using a 2.5 mm Allen key
- 2. Insert on the round handle and position Safy'Hand system
- 3. Screw the four Hex screws to hold Safy'Hand system