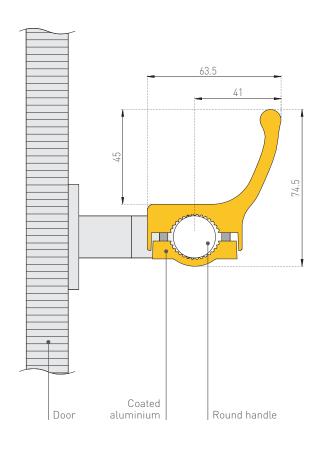

## DESCRIPTION .....

- Model: Safy'Hand hands-free door opener, for round door handle
- Height: 45 mm • Width: 55 mm
- Depth: 63.5 mm
- Diameter: from 17 to 24 mm
- Material: coated aluminium
- Fixing: with four hexagon countersunk head screws, 2.5 mm Allen end (supplied)
- Colour: yellow