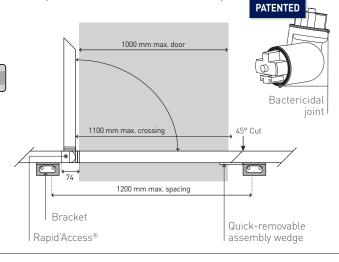

#### SERVICE DUCT GATES ...... LONGER THAN 1100 MM

It is necessary to place a quick-removable bracket onto the service duct access gate.

#### **ESCORT AND LINEA'TOUCH HANDRAILS**

For Escort and Linea' Touch handrails, the service duct kit is installed on site: by cutting the profile to the length of the access gate using two  $45^{\circ}$  cuts and two quick-removable assembly wedges.

**For Escort handrail, Rapid'Access®**, the articulated link has been especially designed for service duct, to complete with one quick-removable assembly wedge.

(available in chalk or anodised look)