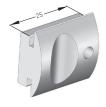

#### SERVICE DUCT GATES ...... LONGER THAN 1100 MM

It is necessary to place a quick-removable bracket onto the service duct access gate.

## STARLINE HANDRAIL .....

**For Starline handrail,** SPM can provide a ready-to-install kit (section up to 1100 mm; other dimensions on request).

Section of Starline profile (up to 1100 mm), especially machined for service duct. (Other dimensions available on request)