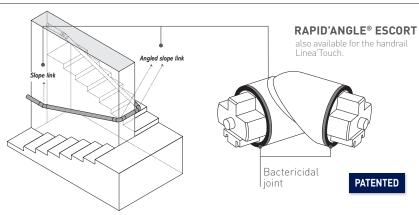

# RAPID'ANGLE® FOR STAIRCASES AND FOR 80° TO 180° ANGLES

# APPLICATIONS .....

SPM has developed Rapid'Angle® for Escort round handrail and for Linea'Touch trilobed handrail especially designed:

- to fit in all staircase layouts with slope link and angled slop link: rotating 3D
- to fit all angles: modular from 80° to 180°