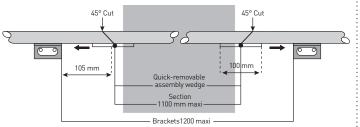

#### **ESCORT AND LINEA'TOUCH HANDRAILS**

For Escort and Linea' Touch handrails, the service duct kit is installed on site: by cutting the profile to the length of the access gate using two  $45^{\circ}$  cuts and two quick-removable assembly wedges.