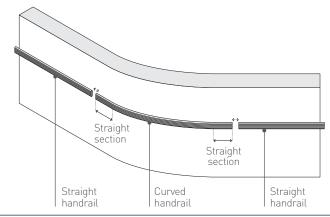

## APPLICATIONS .....

Curving of Starline, Linea Touch and Escort handrails to fit in different building layouts.