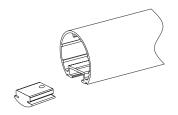

#### **ESCORT AND LINEA'TOUCH HANDRAILS**

For Escort and Linea' Touch handrails, the service duct kit is installed on site: by cutting the profile to the length of the access gate using two  $45^{\circ}$  cuts and two quick-removable assembly wedges.

**For Escort handrail, Rapid'Access®**, the articulated link has been especially designed for service duct, to complete with one quick-removable assembly wedge.

(available in chalk or anodised look)