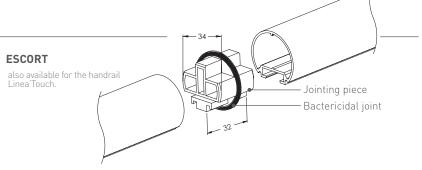

#### JOINTING ACCESSORY

#### APPLICATIONS .....

Aluminium jointing piece with bactericidal joint to bring perfectly into line and to hold tight between two straight lengths of Escort or Linea' Touch handrails.