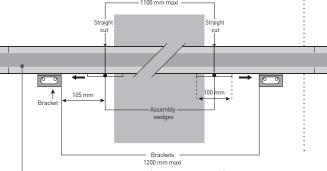

#### SERVICE DUCT GATES ...... LONGER THAN 1100 MM

It is necessary to place a quick-removable bracket onto the service duct access gate.

## STARLINE HANDRAIL .....

**For Starline handrail,** SPM can provide a ready-to-install kit (section up to 1100 mm; other dimensions on request).

Section of Starline profile (up to 1100 mm), especially machined for service duct. (Other dimensions available on request)