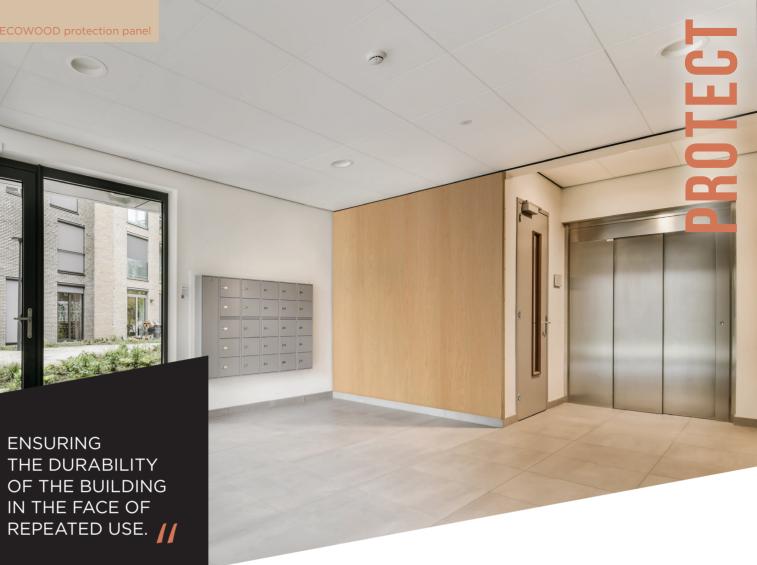

Put to the test by the repeated passage of residents, in communal areas (entrance hall, stairwell, corridor) or private areas (shower room, kitchen, etc.), it is important to ensure the durability of the interiors, while respecting strong constraints.

#### STUDENT RESIDENCES, SOCIAL HOUSING, PRIVATE CONDOMINIUMS

With a controlled budget, SPM's solutions provide lasting protection against impact, make staircases safer to use and make maintenance easier.