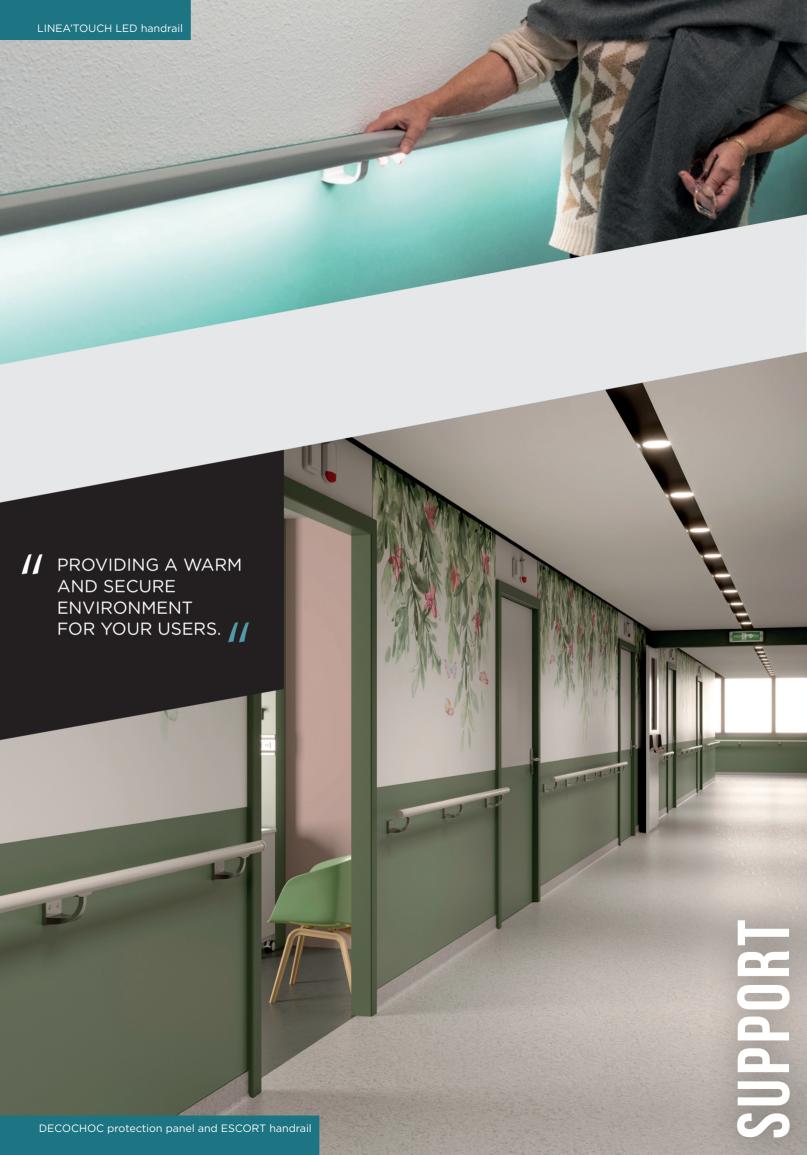

Put to the test by the repeated passage of residents, in communal areas (entrance hall, stairwell, corridor) or private areas (shower room, kitchen, etc.), it is important to ensure the durability of the interiors, while respecting strong constraints.

#### STUDENT RESIDENCES, SOCIAL HOUSING, PRIVATE CONDOMINIUMS

With a controlled budget, SPM's solutions provide lasting protection against impact, make staircases safer to use and make maintenance easier.