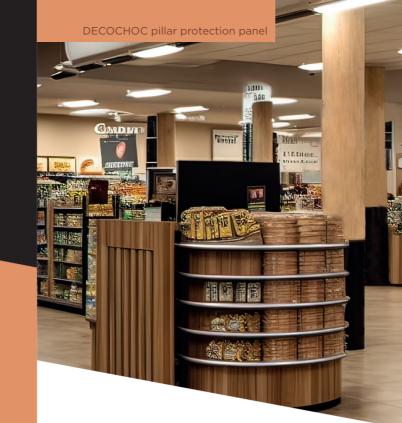

#### SHOPS, BUSINESSES AND SUPERMARKETS

The sales areas and storage spaces in shops are constantly under pressure from the heavy footfall of shoppers and the use of hand- and ride-on trolleys by staff.

SPM solutions offer long-lasting, effective protection right down to the most specific areas (positive cold rooms).

Neutral or coloured shades, or 100% customisable visuals, are just some of the possibilities for protecting your different spaces in your own colours.