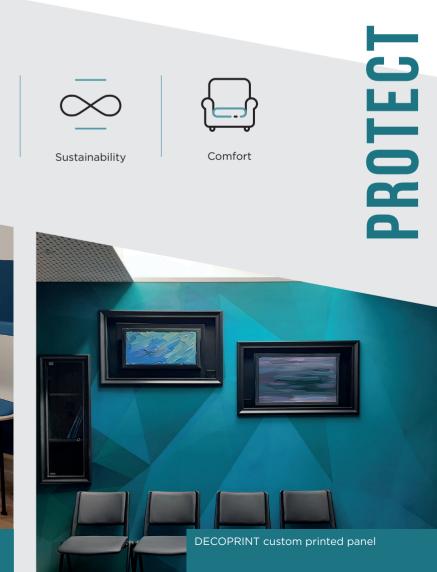

#### CLINICS, RETIREMENT HOMES AND SPECIALISED ESTABLISHMENTS

Echographie 2

DECOPRINT custom printed panel

14 et -5

By playing with contrasts, different cut-out and signage options, handrail accessories, etc., SPM's solutions combine protection and inclusion, and support residents and patients in complete safety.

The combination of colours and designs from the wide range helps create a warm atmosphere in a care facility.

Simplified implementation