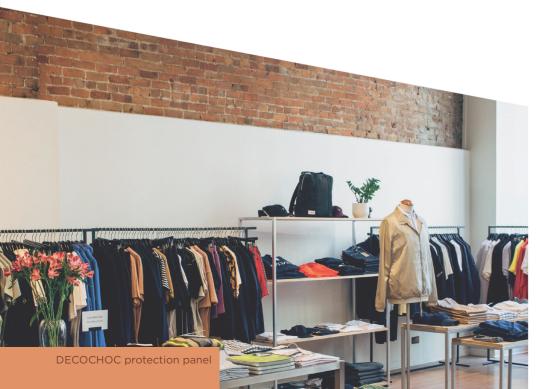

#### SHOPS, BUSINESSES AND SUPERMARKETS

The sales areas and storage spaces in shops are constantly under pressure from the heavy footfall of shoppers and the use of hand- and ride-on trolleys by staff.

SPM solutions offer long-lasting, effective protection right down to the most specific areas (positive cold rooms).

Neutral or coloured shades, or 100% customisable visuals, are just some of the possibilities for protecting your different spaces in your own colours.

Quick and easy installation without closing the premises

Installation in an occupied environment

Contact with food

**CUSTOMISE** 

What are your expectations? A tasteful setting and warm atmosphere, combined with controlled renovation costs.

SPM solutions protect against wear and tear caused by the comings and goings of customers, traces and dirt from luggage and cleaning trolleys...

Resistant to frequent rubbing and cleaning, they provide lasting protection as well as decorating and creating a unique style in all areas of the establishment.

422

solutions.

**//** WELCOMING CUSTOMERS AND MANAGING RENOVATION COSTS.

DECOSIGN signage