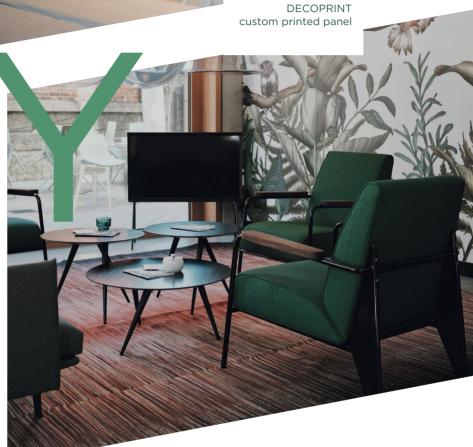

#### CLINICS, RETIREMENT HOMES AND SPECIALISED ESTABLISHMENTS

Echographie 2

DECOPRINT custom printed panel

14 et -5

By playing with contrasts, different cut-out and signage options, handrail accessories, etc., SPM's solutions combine protection and inclusion, and support residents and patients in complete safety.

The combination of colours and designs from the wide range helps create a warm atmosphere in a care facility.

Simplified implementation