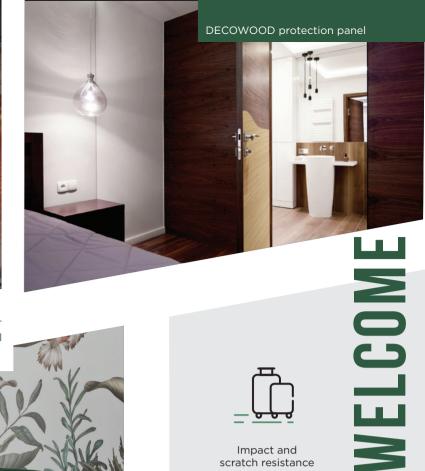

Put to the test by the repeated passage of residents, in communal areas (entrance hall, stairwell, corridor) or private areas (shower room, kitchen, etc.), it is important to ensure the durability of the interiors, while respecting strong constraints.

#### STUDENT RESIDENCES, SOCIAL HOUSING, PRIVATE CONDOMINIUMS

With a controlled budget, SPM's solutions provide lasting protection against impact, make staircases safer to use and make maintenance easier.