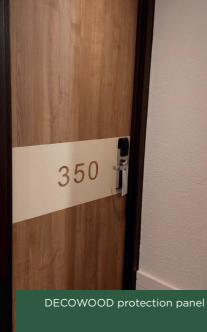

Put to the test by the repeated passage of residents, in communal areas (entrance hall, stairwell, corridor) or private areas (shower room, kitchen, etc.), it is important to ensure the durability of the interiors, while respecting strong constraints.

#### STUDENT RESIDENCES, SOCIAL HOUSING, PRIVATE CONDOMINIUMS

With a controlled budget, SPM's solutions provide lasting protection against impact, make staircases safer to use and make maintenance easier.